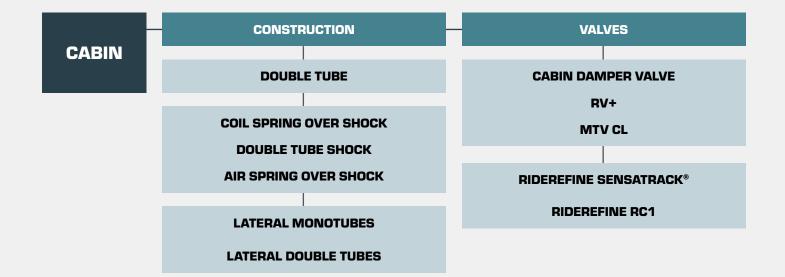

## **CABIN TECHNOLOGIES**

#### STANDARD DOUBLE TUBE SHOCK

Optimized comfort and reduced fatigue for the driver Compatible with different valve technologies Multiple selections of bushing types and tunable rate stiffness

#### **COIL SPRING OVER SHOCK**

Adjustable spring seat allows a level of adjustment up to 12 mm

#### **AIR SPRING OVER SHOCK**

Maximized ride comfort and tuned damping for driving position Secures constant cabin height Progressive air spring characteristic

#### LATERAL CABIN DAMPERS

Provide high damping at low piston speeds to keep the swing movements of the cabin under control, which is translated in a comfortable ride over uneven roads and an improved steering feel

### **CABIN VALVES**