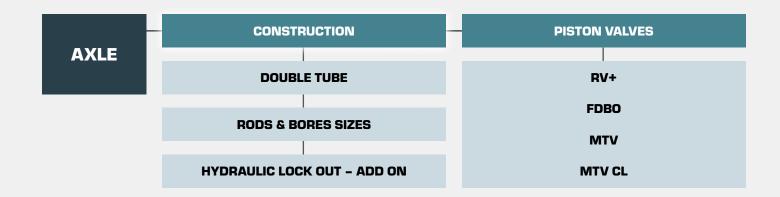

# **AXLE TECHNOLOGIES**

#### CONSTRUCTION

Axle dampers are based on double tube construction, available with different rod and bore sizes, from 35mm to 45mm diameter.

And with different endings to choose: stem or loop bushings.

#### **HYDRAULIC LOCK OUT**

A secondary piston positioned above the valving piston protects the suspension under aggressive full extension events by limiting peak forces on the suspension components at the end of the rebound stroke. Which at the same time improves overall durability.

RV+

MTV

- 35 mm (15.8mm Rod OD)-

**AXLE PISTON VALVES** 

**MTV CL** 

**FDBO** 

35 mm (15.8mm Rod OD) 45 mm (18mm Rod OD)