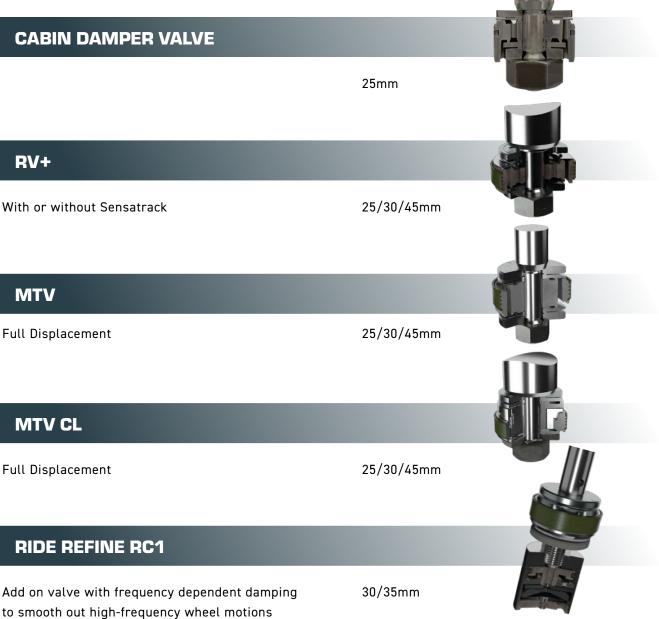

mized ride comfort and tuned damping for driving position Secures constant cabin height Progressive air spring characteristic

#### LATERAL CABIN DAMPERS

Provide high damping at low piston speeds to keep the swing movements of the cabin under control, which is translated in a comfortable ride over uneven roads and an improved steering feel

| ТҮРЕ    | ROD(mm) | Bore(mm) |
|---------|---------|----------|
| Cabin   | 12,4    | 25,4     |
| Cabin   | 15,8    | 35       |
| Cabin   | 18      | 30       |
| Lateral | 12,4    | 25,4     |
| Lateral | 12,4    | 30       |
|         |         |          |
|         |         |          |
|         |         |          |
|         |         | G        |
|         |         |          |
|         |         |          |





### **CABIN VALVES**



### **SEATS TECHNOLOGIES**

#### **NON-ADJUSTABLE**

Smooth the ride for the driver and dampens peak forces



| ТҮРЕ                | ROD(mm) | Bore(mm) |
|---------------------|---------|----------|
| Seat adjustable     | 12,4    | 25,4     |
| Seat not adjustable | 11      | 45       |

#### ADJUSTABLE

Manually adjustable damping force from soft to stiff range