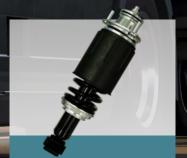

#### CONSTRUCTION

Axle dampers are based on double tube construction, available with different rod and bore sizes, from 35mm to 45mm diameter.

And with different endings to choose: stem or loop bushings.

#### **HYDRAULIC LOCK OUT**

A secondary piston positioned above the valving piston protects the suspension under aggressive full extension events by limiting peak forces on the suspension components at the end of the rebound stroke. Which at the same time improves overall durability.

RV+

MTV

- 35 mm (15.8mm Rod OD)-

**AXLE PISTON VALVES** 

**MTV CL** 

**FDBO** 

35 mm (15.8mm Rod OD) 45 mm (18mm Rod OD)