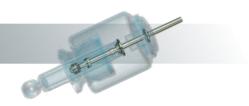

#### **HYDRAULIC LOCK OUT**

A secondary piston positioned above the valving piston protects the suspension under aggressive full extension events by limiting peak forces on the suspension components at the end of the rebound stroke. Which at the same time improves overall durability.