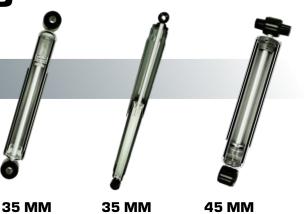

#### CONSTRUCTION

Axle dampers are based on double tube construction, available with different rod and bore sizes, from 35mm to 45mm diameter.

And with different endings to choose: stem or loop bushings.

| ТҮРЕ        | ROD(mm) | Bore(mm) |
|-------------|---------|----------|
| Axle 35&35+ | 15,8    | 35       |
| Axle 45     | 18      | 45       |